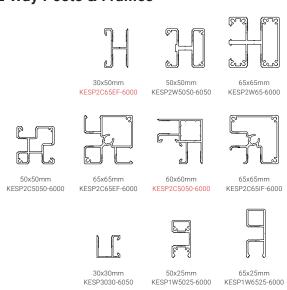

# 16mm Slats 2 Way Posts & Frames 38x16mm KFS3816-65x16mm KES6516-100x16mm KES10016-150x16mm KES15016-KESP2C5050-6000 Infills & Endcaps **T** 25mm 50mm KESP2C5050-6000 KESP2C5050-6000