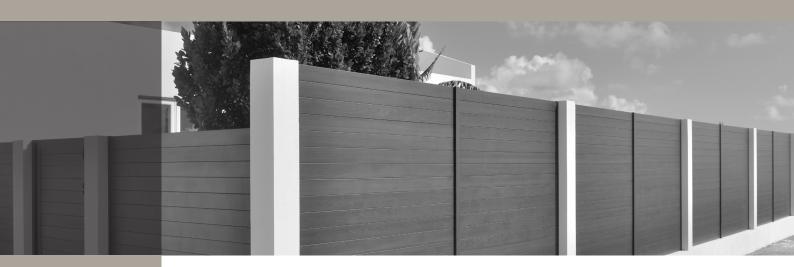

Knotwood's slat systems improve curb appeal, provide security and increase privacy. Our modular components create multiple styles that are light weight, easy to install and require no welding.

Slats are easily inserted horizontally, vertically or diagonanlly into U channel framing. Our slats are also non-combustible, providing a safe and practical solution for any project.