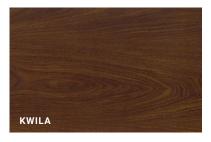

## **COLOURS**

Knotwood's specialised sublimation process transfers our unique wood grain designs onto a powder coated surface. The result is a **natural timber aesthetic** with a textured matt finish.