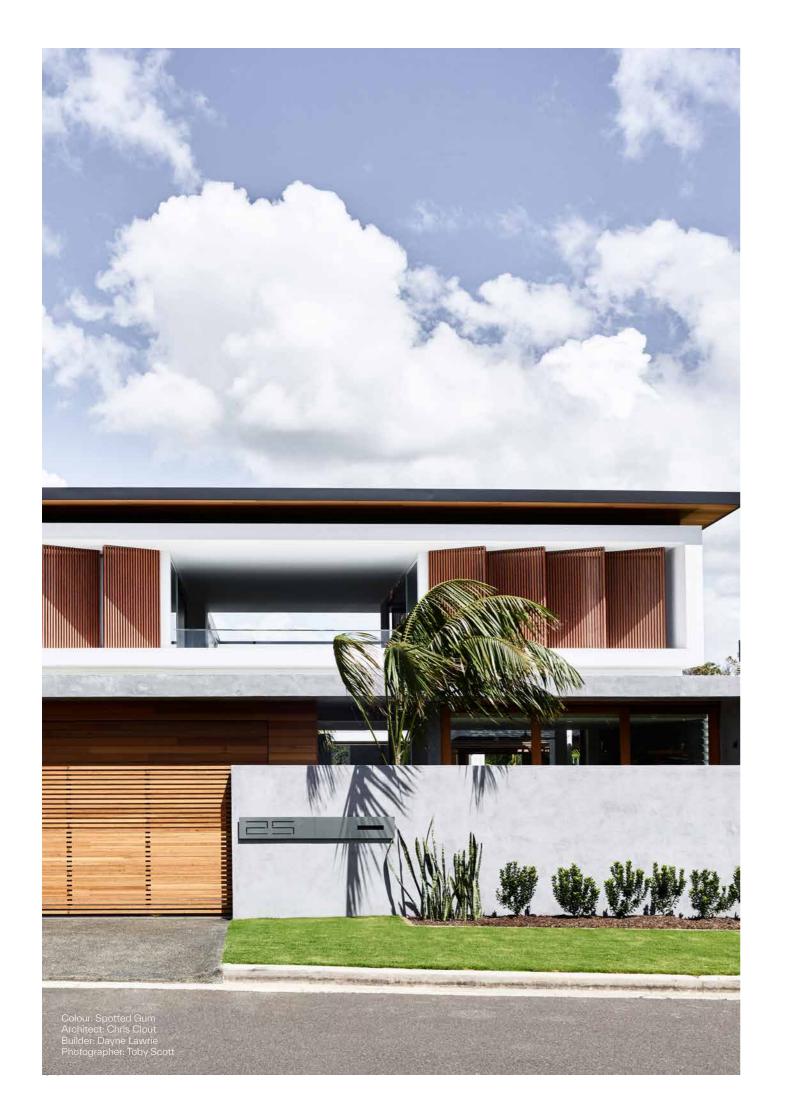

## Screens, Shutters & Louvres

Enhance the appearance of your property by adding depth and contrast. Our functional systems are easily modified and can be adapted to suit a variety of applications. They provide protection from the elements and allow you to adjust privacy, air flow and natural light.

Colour: White Ash Builder: Zero 9 Constructions Architect: Jayson Pate Photographer: Kristian Van Der Beek

Colour: Teak Brown Builder: Menzie Designer Homes Photographer: Lucas Muro