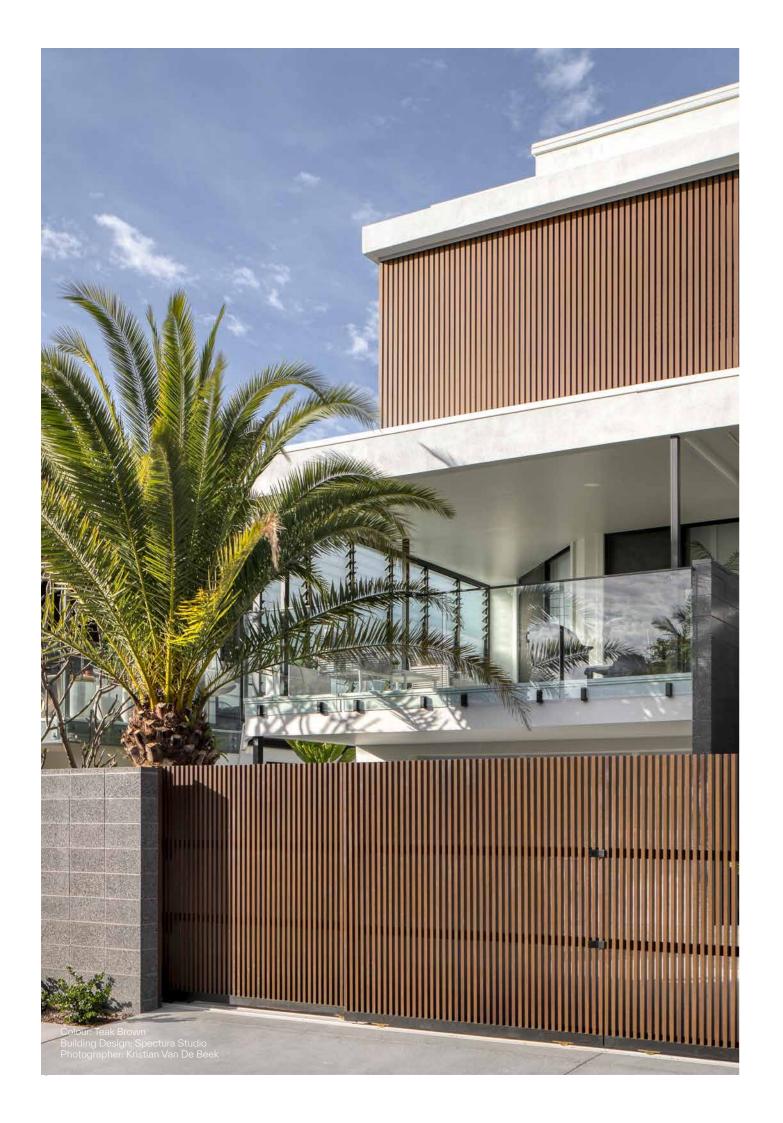

### Fences, Gates & Balustrades

Attractive robust solutions that won't rot, rust or warp. Our clever systems will improve your curb appeal, provide security and increase privacy. Our modular components create multiple styles that are light weight, easy to install and require no welding. Colour: Spotted Gum Architect: Pitch Ad Photographer: Nathan K Davis

Colour: Natural Oak Architect: Reece Keil Design Builder: Bespoke Projects Photographer: Desire Media

#### \_Fences, Gates & Balustrades