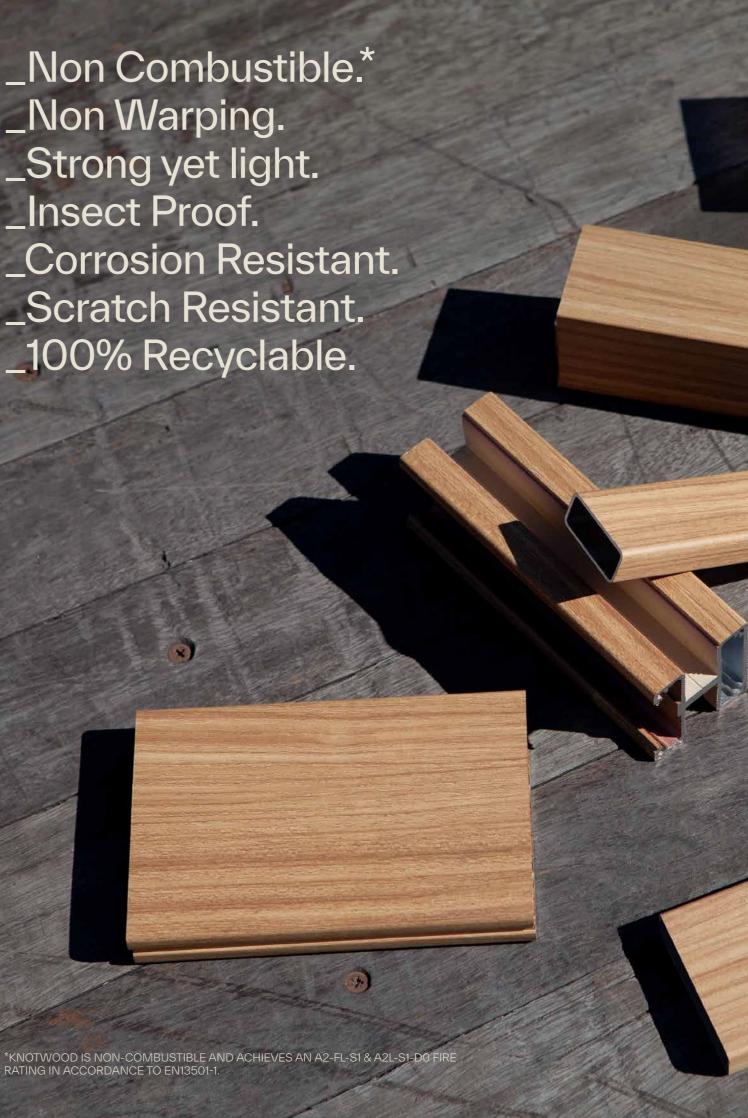

# **Knotwood is** Non Combustible.

FREE

Fire safety is an important consideration

Knotwood products achieve an A2-fL-S1 & A2L-S1-d0 fire rating in accordance to EN13501-1.

#### Non Warping

Knotwood's aluminium lengths are not only lighter, but stronger and straighter than real wood and will not warp over time.

#### Low Maintenance

Knotwood's specialised powder coat finish has outstanding properties to ensure ease of maintenance and longevity of your surfaces.

#### Lightweight

Aluminium has a density one third that of steel and a weight 50% less than wood. This means low transport costs and easy installation.

#### **Colour Stability**

All Knotwood colours have been tested to withstand the most extreme environments, ensuring that your colour choice looks better for longer.

#### Weather Resistant

Knotwood won't swell, grow mould or rust when exposed to wet conditions. Unlike wood, it is protected from corrosion in harsh environments.

#### 贵 **Insect Proof**

Knotwood is impervious to termites and ants, and therefore doesn't require additional chemical treatments to be protected from pests.

### Made In Australia

Our aluminium is sourced from North Queensland and extruded & finished on the Gold Coast.

A topcoat of specially developed, exterior grade paint is baked on to provide resistance to chipping, flaking, blistering and scratching.

Knotwood is 100% recyclable, uses VOC free coatings and lead free finishes resulting in a smaller environmental footprint for us and for you.

\_Non Combustible.\* \_Non Warping. \_Strong yet light. \_Insect Proof. \_Corrosion Resistant. \_Scratch Resistant. \_100% Recyclable.