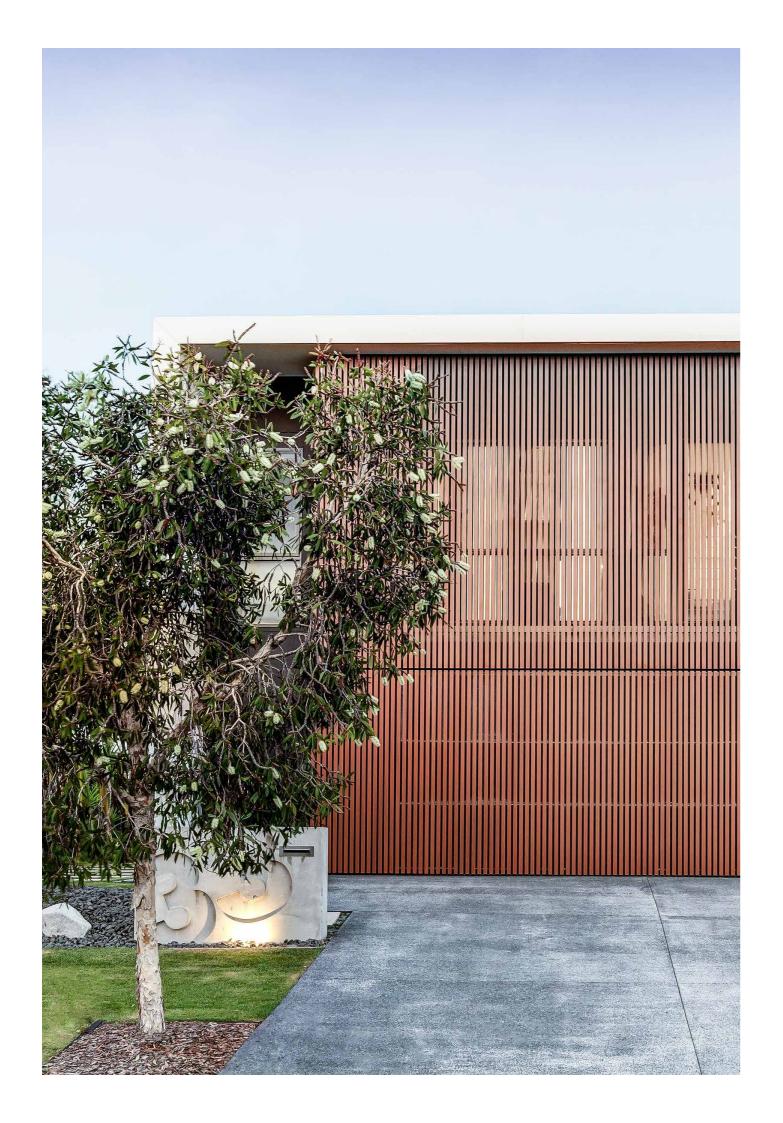

### **Garage Doors**

Be the envy of your neighbours by giving your garage door street appeal.

Flush mount battens or slats seamlessly conceal the garage door and reinforce the facade's geometry with linear lines. Choose from various shapes and sizes which can be used horizontally, vertically or diagonally.

Colour: White Ash Builder: Resolve Construction Photographer: Kristian Van Der Beek

Colour: Western Red Cedar Builder: QLD Build

R Colour: Spotted Gum Architect: Joe Adsett Photographer: Scott Burrows

### \_Garage Doors