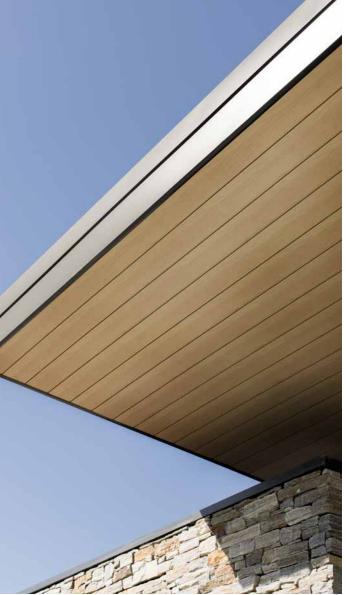

We offer cleverly designed modular aluminium profiles that are quick and easy to install.

Colour: Spotted Gum Architect: Joe Adsett Photographer: Scott Burrows All components simply clip together and don't require welding. The fixings are completely concealed for a clean and seamless finish.