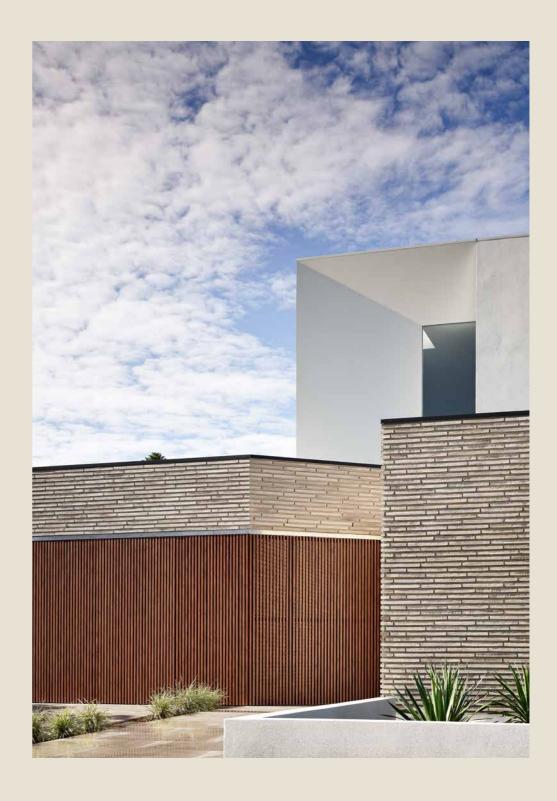

# **Cladding & Soffits**

Colour: White Ash Builder: Resolve Construction Photographer: Kristian Van Der Beek

High performance cladding will add visual texture and impact. Our cladding boards are non combustible and available in different styles and sizes. They are light weight, durable and easy to install.

Colour: Norwegian Beech Designer: SMEK Design Photographer: Kristian Van Der Beek R Colour: Natural Oak Builder: Lavish Constructions Photographer: Vue Digital

### \_Cladding & Soffits