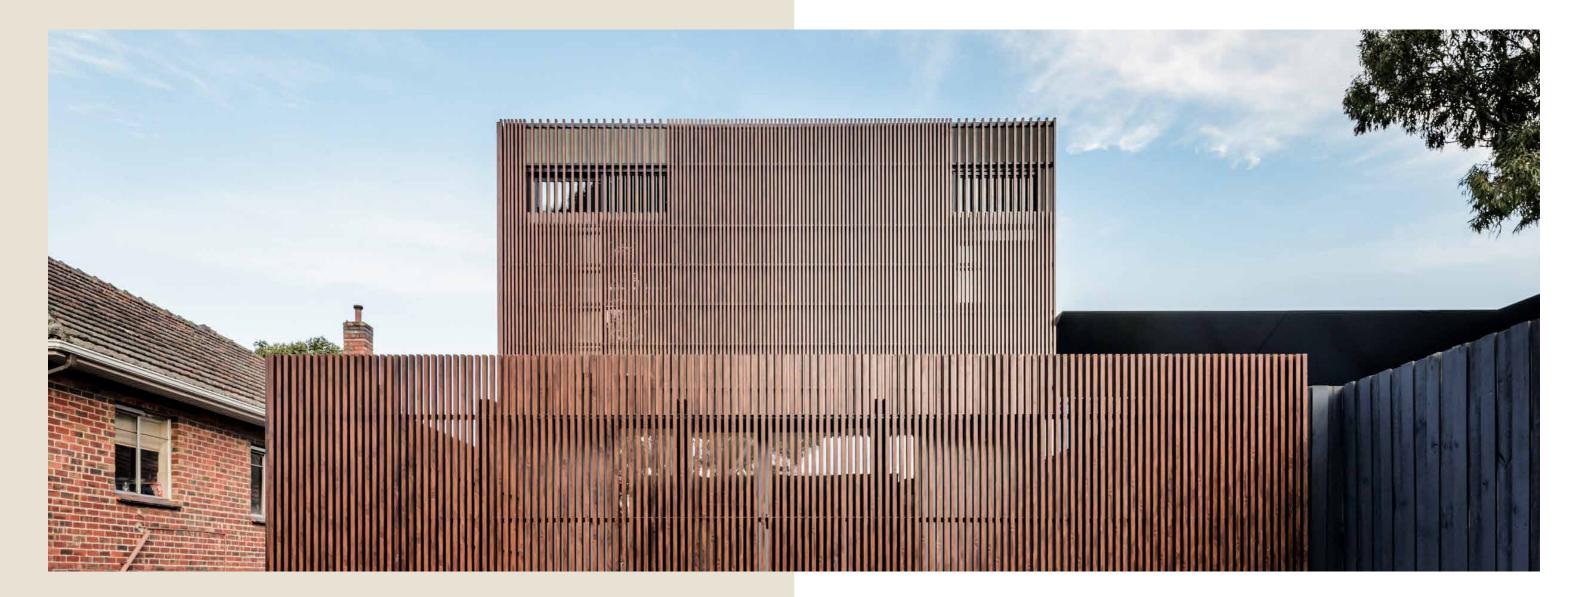

## Screens, Shutters & Louvres

Enhance the appearance of your property by adding depth and contrast. Our functional systems are easily modified and can be adapted to suit a variety of applications. They provide protection from the elements and allow you to adjust privacy, air flow and natural light.