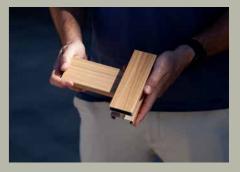

We offer cleverly designed modular aluminium profiles that are quick and easy to install.

Colour: Spotted Gum Architect: Joe Adsett Photographer: Scott Burrows All components simply clip together and don't require welding. The fixings are completely concealed for a clean and seamless finish.

Our profiles come in a variety of unique shapes and sizes and are available in an ever evolving range of wood grain colours and finishes.