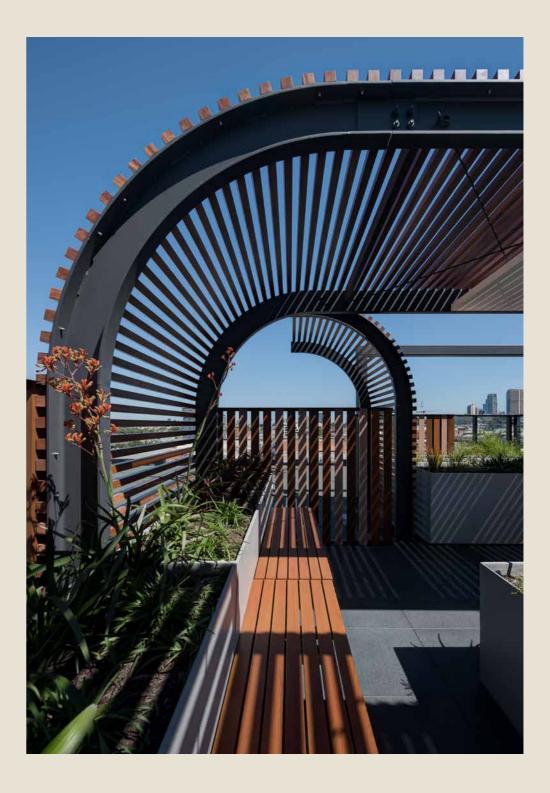

# Pergolas & Awnings

Combining function with architectural aesthetics. Our purposely designed beams and components give you clever solutions that are ideal for sun shading and screening. The benefits are maximum comfort and improved energy conservation.

Colour: Western Red Cedar Architect: BDA Architecture Photographer: Scott Burrows

Colour: Spotted Gum & Western Red Cedar Architect: Plus Architecture Photographer: Jamie Diaz-Berrio