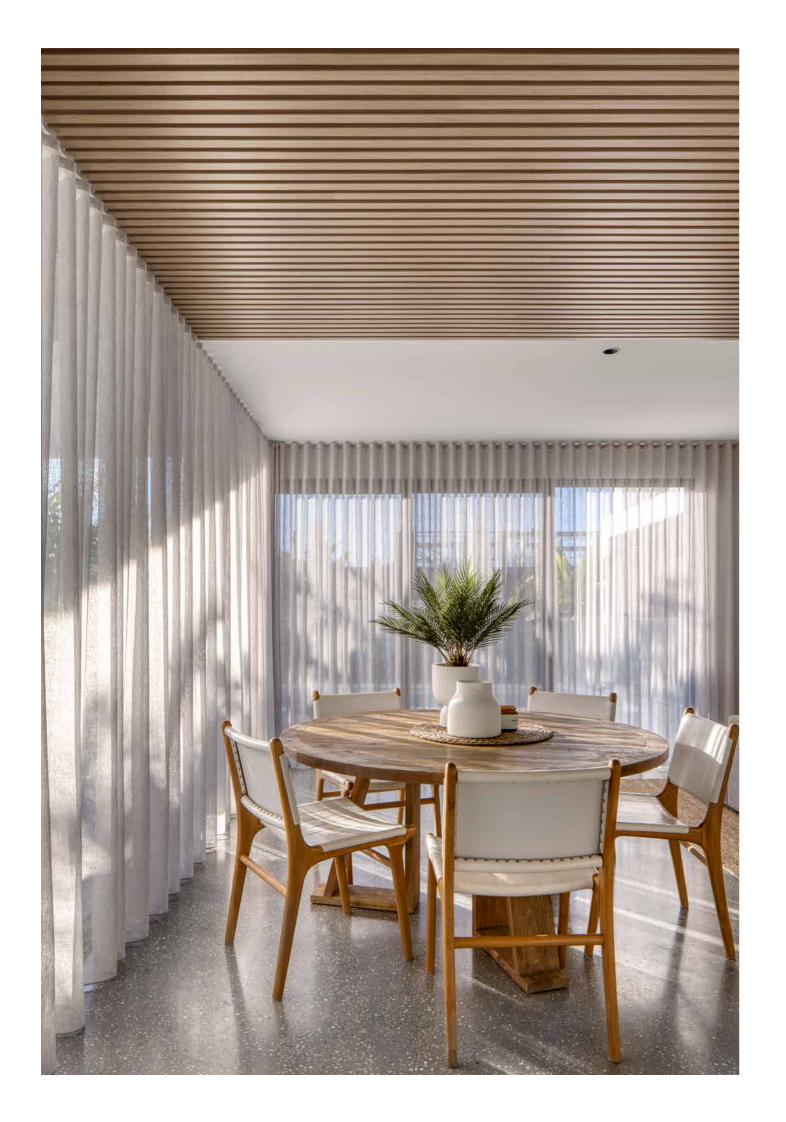

# **Ceilings & Walls**

Colour: Kwila Architect: BN Group Photographer: Mark Syke

Create a stunning architectural feature by adding smart linear lines and the warmth of wood. Use them to conceal an unsightly building structure, to define a space or to add acoustic properties.

L Colour: White Ash Builder: Zero 9 Constructions Architect: Jayson Pate Photographer: Kristian Van Der Beek R Colour: Bush Cherry Architect: O'Neill Architecture Builder: McNab Construction Photographer: Scott Burrows

### \_Ceilings & Walls