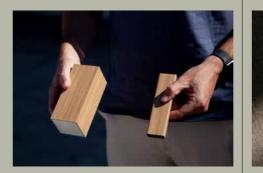

We offer cleverly designed modular aluminium profiles that are quick and easy to install.

Colour: Spotted Gum Architect: Joe Adsett Photographer: Scott Burrows All components simply clip together and don't require welding. The fixings are completely concealed for a clean and seamless finish.

Our profiles come in a variety of unique shapes and sizes and are available in an ever evolving range of wood grain colours and finishes.