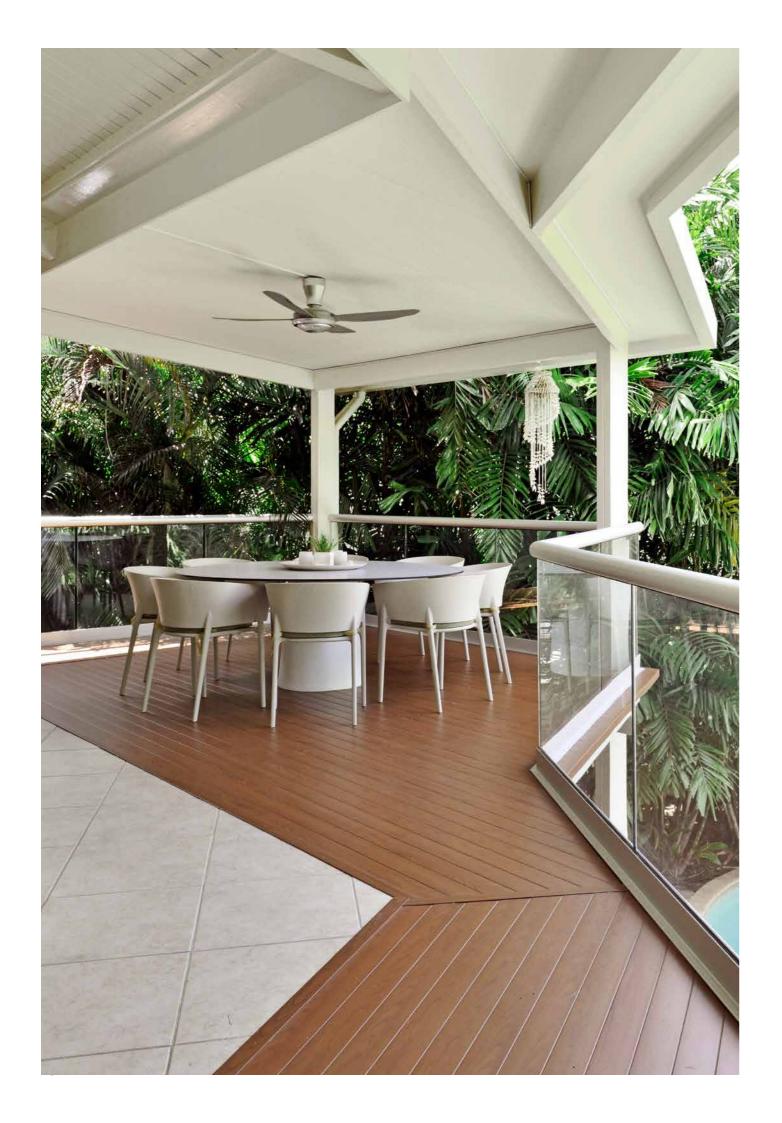

# Pergolas & Awnings

Combining function with architectural aesthetics. Our purposely designed beams and components give you clever solutions that are ideal for sun shading and screening. The benefits are maximum comfort and improved energy conservation.

Colour: Western Red Cedar Architect: BDA Architecture Photographer: Scott Burrows

Colour: Spotted Gum & Western Red Cedar Architect: Plus Architecture Photographer: Jamie Diaz-Berrio

### \_Pergola & Awnings