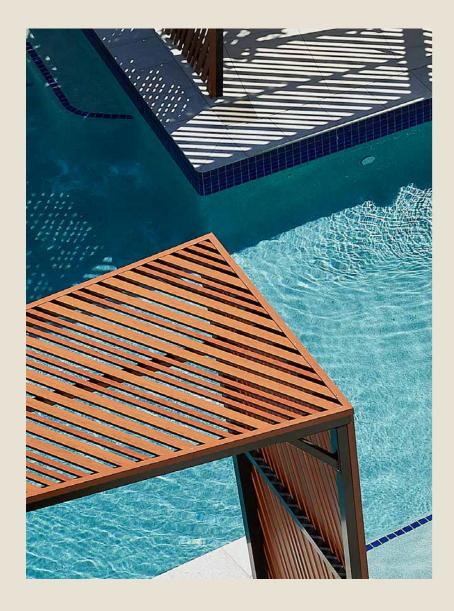

# Pergolas & Awnings

Combining function with architectural aesthetics. Our purposely designed beams and components give you clever solutions that are ideal for sun shading and screening. The benefits are maximum comfort and improved energy conservation.

Colour: Western Red Cedar Architect: BDA Architecture Photographer: Scott Burrows

Colour: Spotted Gum & Western Red Cedar Architect: Plus Architecture Photographer: Jamie Diaz-Berrio

### \_Pergola & Awnings