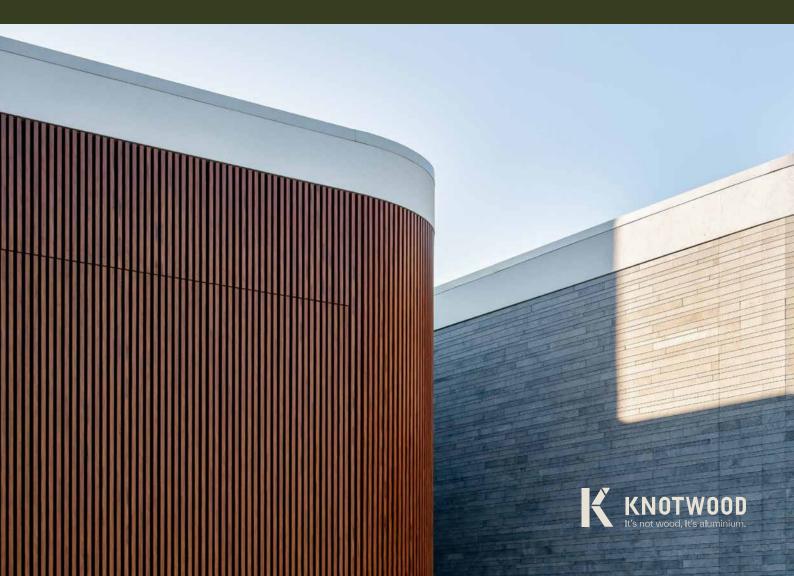

# lt's not wood, lt's aluminium.

We offer cleverly designed modular aluminium profiles that are quick and easy to install.

Colour: Spotted Gum Architect: Joe Adsett Photographer: Scott Burrows All components simply clip together and don't require welding. The fixings are completely concealed for a clean and seamless finish.

Our profiles come in a variety of unique shapes and sizes and are available in an ever evolving range of wood grain colours and finishes.