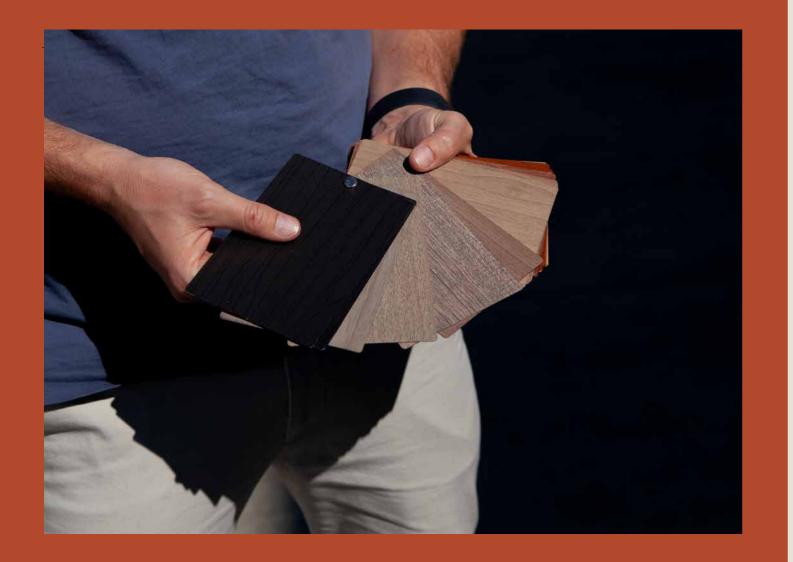

# 30 +Wood Grain Colours

### A modern expression of natural wood tones, bringing together gentle neutrals and rich deep hues.

Knotwood stocks 3 main colours; Natural Oak, Kwila & Black Cedar. We offer a wider selection of colours that can be viewed online. Product ordered in the online colours may have a longer lead time.