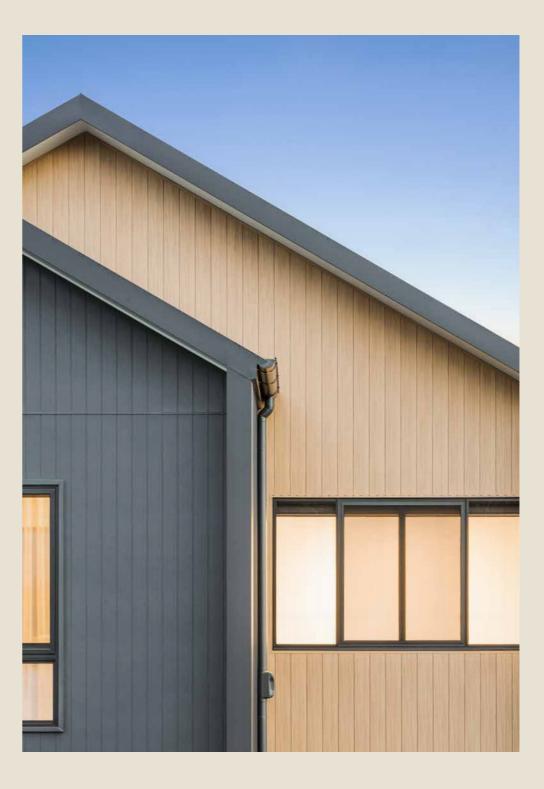

### **Garage Doors**

Be the envy of your neighbours by giving your garage door street appeal.

Flush mount battens or slats seamlessly conceal the garage door and reinforce the facade's geometry with linear lines. Choose from various shapes and sizes which can be used horizontally, vertically or diagonally.

Colour: White Ash Builder: Resolve Construction Photographer: Kristian Van Der Beek

Colour: Western Red Cedar Builder: QLD Build

R Colour: Spotted Gum Architect: Joe Adsett Photographer: Scott Burrows