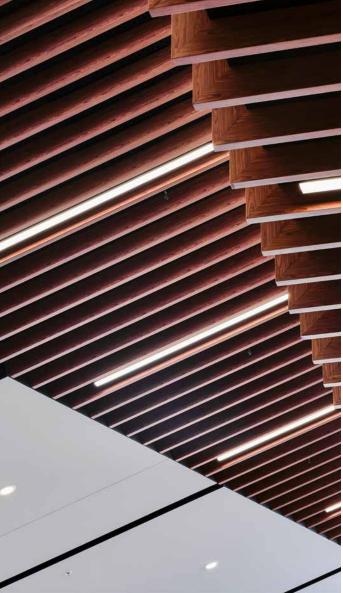

# **Ceilings & Walls**

Colour: Kwila Architect: BN Group Photographer: Mark Syke

Create a stunning architectural feature by adding smart linear lines and the warmth of wood. Use them to conceal an unsightly building structure, to define a space or to add acoustic properties.

L Colour: White Ash Builder: Zero 9 Constructions Architect: Jayson Pate Photographer: Kristian Van Der Beek R Colour: Bush Cherry Architect: O'Neill Architecture Builder: McNab Construction Photographer: Scott Burrows

### \_Ceilings & Walls