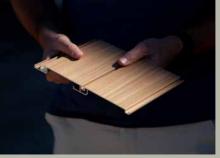

We offer cleverly designed modular aluminium profiles that are quick and easy to install.

Colour: Spotted Gum Architect: Joe Adsett Photographer: Scott Burrows All components simply clip together and don't require welding. The fixings are completely concealed for a clean and seamless finish.

# Incredible customisation with:

\_Profile shapes and sizes. \_Spacing preference. \_Batten and slat angle options. \_Different backing alternatives. \_A range of finishes.