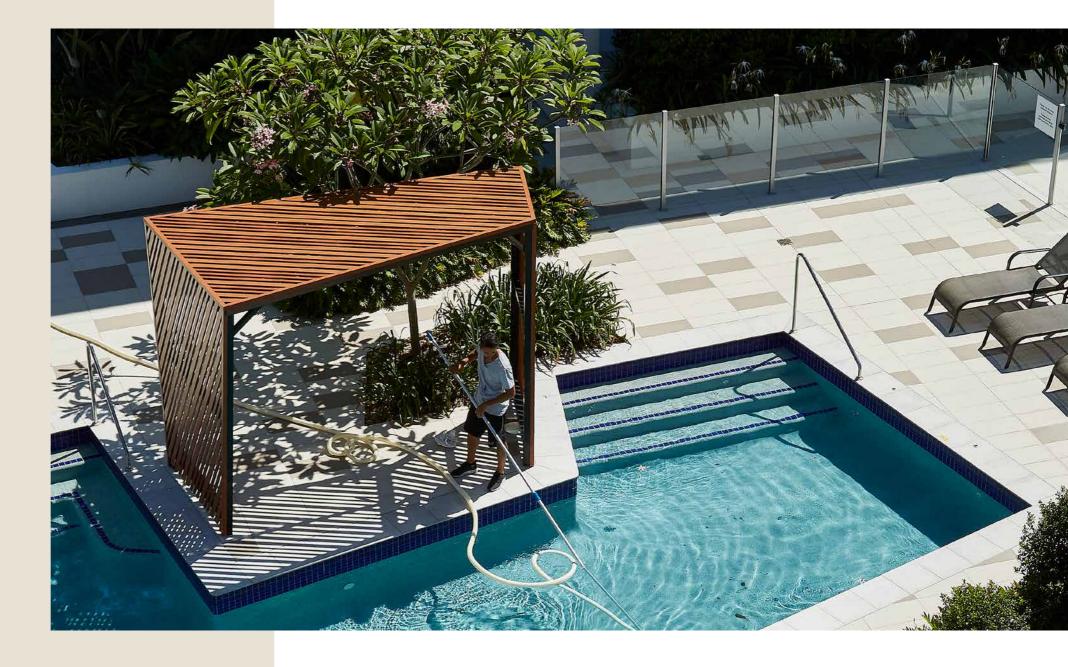

# Pergolas & Awnings

Combining function with architectural aesthetics. Our purposely designed beams and components give you clever solutions that are ideal for sun shading and screening. The benefits are maximum comfort and improved energy conservation.

Colour: Western Red Cedar Architect: BDA Architecture Photographer: Scott Burrows

Colour: Spotted Gum & Western Red Cedar Architect: Plus Architecture Photographer: Jamie Diaz-Berrio