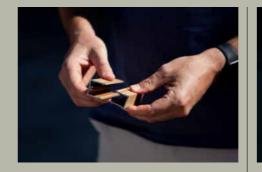

We offer cleverly designed modular aluminium profiles that are quick and easy to install.

Colour: Spotted Gum Architect: Joe Adsett Photographer: Scott Burrows All components simply clip together and don't require welding. The fixings are completely concealed for a clean and seamless finish.

# Incredible customisation with:

\_Profile shapes and sizes. \_Spacing preference. \_Batten and slat angle options. \_Different backing alternatives. \_A range of finishes.