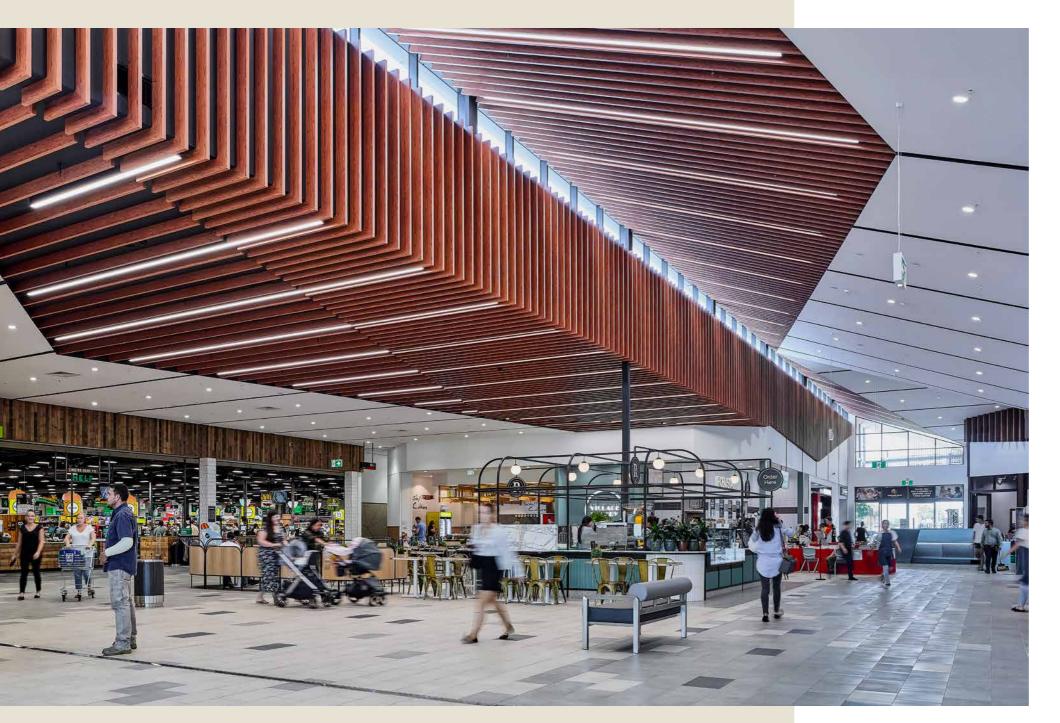

# **Ceilings & Walls**

Colour: Kwila Architect: BN Group Photographer: Mark Syke

Create a stunning architectural feature by adding smart linear lines and the warmth of wood. Use them to conceal an unsightly building structure, to define a space or to add acoustic properties.

L Colour: White Ash Builder: Zero 9 Constructions Architect: Jayson Pate Photographer: Kristian Van Der Beek R Colour: Bush Cherry Architect: O'Neill Architecture Builder: McNab Construction Photographer: Scott Burrows

### \_Ceilings & Walls