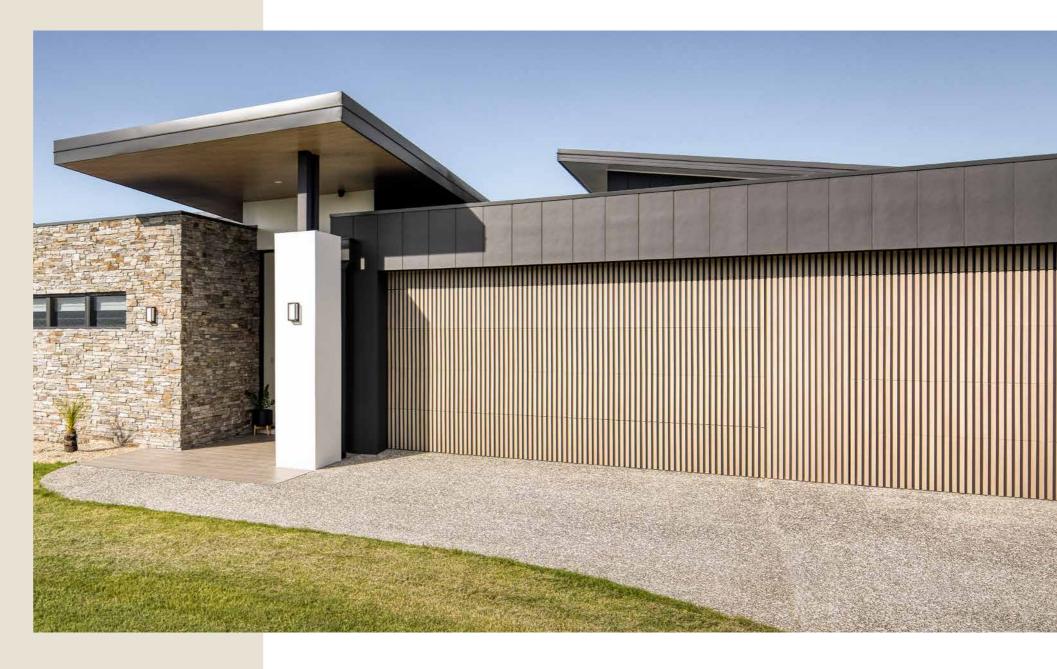

## **Featured Applications**

\_Facades

- \_Pacades \_Decking \_Garage Doors \_Cladding & Soffits \_Screens, Shutters & Louvers \_Fencing, Gates & Balustrades \_Ceilings & Walls \_Pergolas & Awnings

Colour: Teak Brown Builder: Menzie Designer Homes Photographer: Lucas Muro

### **Facades**

First impressions count! A striking architectural facade will attract attention, create curiosity and set the tone of your building.

Our unique shapes, sizes and finishes offer endless creative opportunities.

### **Garage Doors**

Be the envy of your neighbours by giving your garage door street appeal.

Flush mount battens or slats seamlessly conceal the garage door and reinforce the facade's geometry with linear lines. Choose from various shapes and sizes which can be used horizontally, vertically or diagonally.

### \_Garage Doors