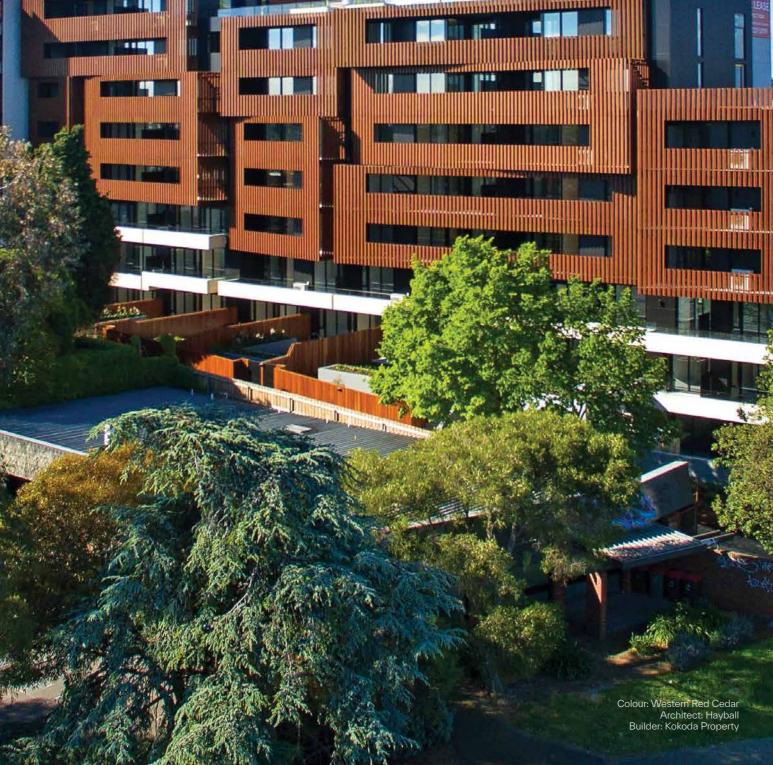

We offer cleverly designed modular aluminium profiles that are quick and easy to install.

Colour: Spotted Gum Architect: Joe Adsett Photographer: Scott Burrows All components simply clip together and don't require welding. The fixings are completely concealed for a clean and seamless finish.

Our profiles come in a variety of unique shapes and sizes and are available in an ever evolving range of wood grain colours and finishes.

# Incredible customisation with:

\_Profile shapes and sizes. \_Spacing preference. \_Batten and slat angle options. \_Different backing alternatives. \_A range of finishes.